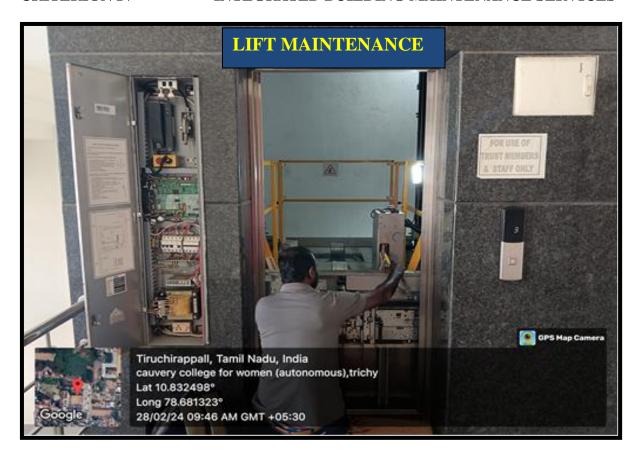

## **Integrated Building Maintenance Services**

Integrated Building Maintenance Services refer to a comprehensive approach to managing and maintaining all aspects of the campus infrastructure. This includes regular inspections, repairs, and upgrades of building systems such as HVAC, electrical, plumbing, and structural components. It encompasses janitorial services, landscaping, waste management, and pest control to ensure a clean, safe and aesthetically pleasing environment. By integrating these services, colleges can improve operational efficiency, reduce costs, and enhance the overall experience for students and faculty.