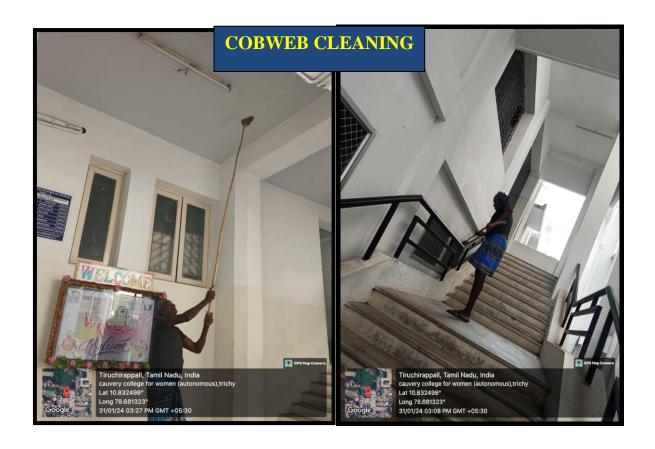

# **Key Indicator - 4.4 Maintenance of Campus Infrastructure**

4.4.2 There are established systems and procedures for maintaining and utilizing physical and academic support facilities – classrooms, laboratory, library, sports complex, computers, classrooms etc.

## **Integrated Building Maintenance Services**

Integrated Building Maintenance Services refer to a comprehensive approach to managing and maintaining all aspects of the campus infrastructure. This includes regular inspections, repairs, and upgrades of building systems such as HVAC, electrical, plumbing, and structural components. It encompasses janitorial services, landscaping, waste management, and pest control to ensure a clean, safe and aesthetically pleasing environment. By integrating these services, colleges can improve operational efficiency, reduce costs, and enhance the overall experience for students and faculty.