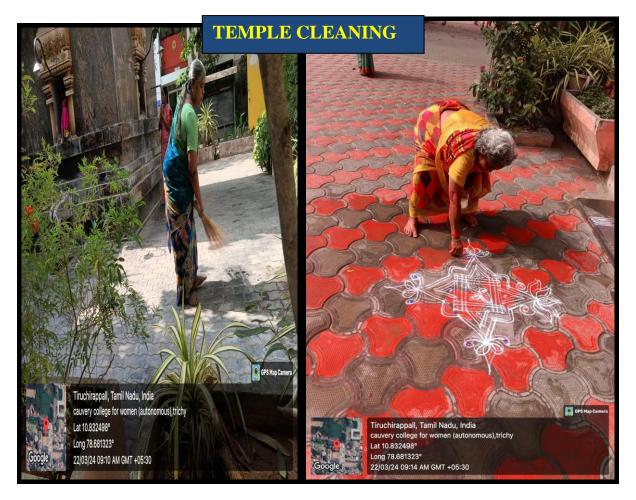

# **Key Indicator - 4.4 Maintenance of Campus Infrastructure**

4.4.2 There are established systems and procedures for maintaining and utilizing physical and academic support facilities – classrooms, laboratory, library, sports complex, computers, classrooms etc.

## **Integrated Building Maintenance Services**

Integrated Building Maintenance Services refer to a comprehensive approach to managing and maintaining all aspects of the campus infrastructure. This includes regular inspections, repairs, and upgrades of building systems such as HVAC, electrical, plumbing, and structural components. It encompasses janitorial services, landscaping, waste management, and pest control to ensure a clean, safe and aesthetically pleasing environment. By integrating these services, colleges can improve operational efficiency, reduce costs, and enhance the overall experience for students and faculty.