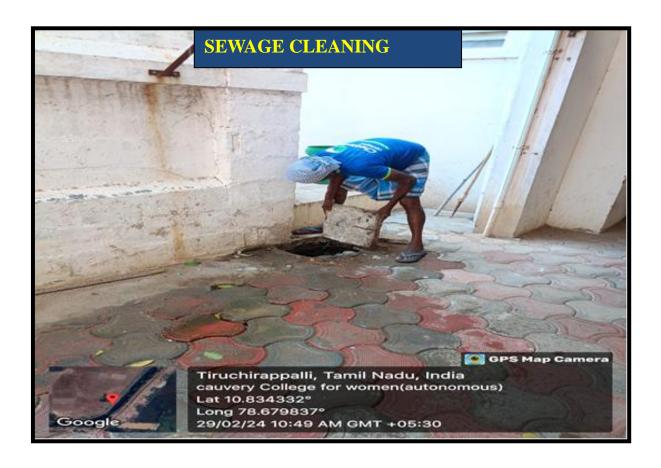

## **Integrated Building Maintenance Services**

Integrated Building Maintenance Services refer to a comprehensive approach to managing and maintaining all aspects of the campus infrastructure. This includes regular inspections, repairs, and upgrades of building systems such as HVAC, electrical, plumbing, and structural components. It encompasses janitorial services, landscaping, waste management, and pest control to ensure a clean, safe and aesthetically pleasing environment. By integrating these services, colleges can improve operational efficiency, reduce costs, and enhance the overall experience for students and faculty.